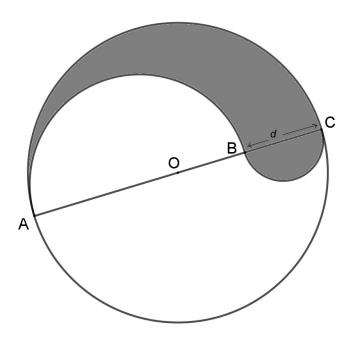

D | E |      |
| 9        | Α | В | С | D | E |      |
| 10       | Α | В | С | D | E |      |

#### **Section B**

## Circle the correct answer.

| Question |   |   |   |   |   | Mark |
|----------|---|---|---|---|---|------|
| 11       | Α | В | С | D | E |      |
| 12       | Α | В | С | D | Е |      |
| 13       | Α | В | С | D | Е |      |
| 14       | Α | В | С | D | E |      |
| 15       | Α | В | С | D | E |      |
| 16       | Α | В | С | D | E |      |
| 17       | Α | В | С | D | E |      |
| 18       | Α | В | С | D | E |      |
| 19       | Α | В | С | D | Е |      |
| 20       | Α | В | С | D | Е |      |

# Section C

Show your full working in this section.

# Question 21

### **Question 22**

### Question 23

Here is a copy of the diagram in case you wish to write on it.